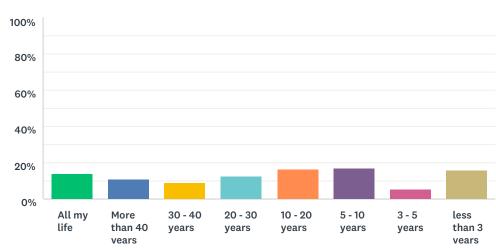

### Q5 I have lived in Mississippi Mills:

| ANSWER CHOICES         | RESPONSES |    |
|------------------------|-----------|----|
| All my life            | 14.23%    | 37 |
| More than 40 years     | 11.15%    | 29 |
| 30 - 40 years          | 8.85%     | 23 |
| 20 - 30 years          | 12.69%    | 33 |
| 10 - 20 years          | 16.54%    | 43 |
| 5 - 10 years           | 16.92%    | 44 |
| 3 - 5 years            | 5.38%     | 14 |
| less than 3 years      | 15.77%    | 41 |
| Total Respondents: 260 |           |    |