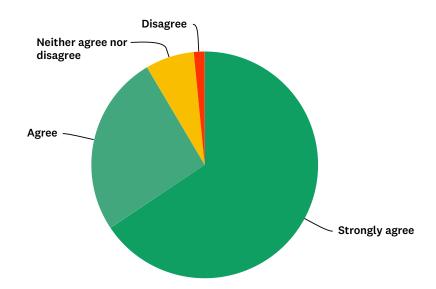

### Q2 I love living in Mississippi Mills.

Answered: 259 Skipped: 1

| ANSWER CHOICES             | RESPONSES |     |
|----------------------------|-----------|-----|
| Strongly agree             | 65.64%    | 170 |
| Agree                      | 25.87%    | 67  |
| Neither agree nor disagree | 6.95%     | 18  |
| Disagree                   | 1.54%     | 4   |
| Strongly disagree          | 0.00%     | 0   |
| TOTAL                      |           | 259 |