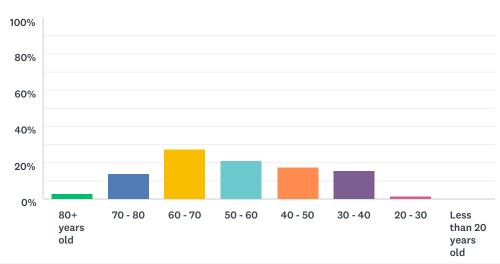

#### Q6 I am

Answered: 260 Skipped: 0

| ANSWER CHOICES         | RESPONSES |    |
|------------------------|-----------|----|
| 80+ years old          | 3.08%     | 8  |
| 70 - 80                | 13.85%    | 36 |
| 60 - 70                | 27.69%    | 72 |
| 50 - 60                | 21.15%    | 55 |
| 40 - 50                | 17.31%    | 45 |
| 30 - 40                | 15.38%    | 40 |
| 20 - 30                | 1.54%     | 4  |
| Less than 20 years old | 0.00%     | 0  |
| Total Respondents: 260 |           |    |