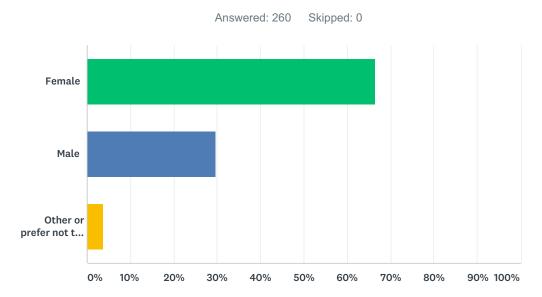

## Q7 I identify as:

| ANSWER CHOICES                | RESPONSES |     |
|-------------------------------|-----------|-----|
| Female                        | 66.54%    | 173 |
| Male                          | 29.62%    | 77  |
| Other or prefer not to answer | 3.85%     | 10  |
| Total Respondents: 260        |           |     |