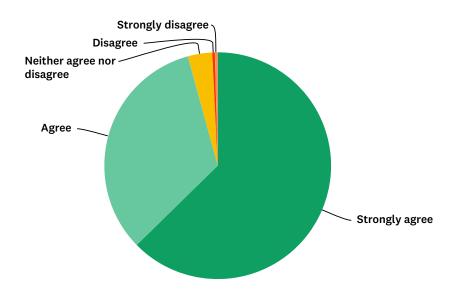

## Q4 I believe the MM Municipal Council and MM residents should work together to make MM a better place to live.

| ANSWER CHOICES             | RESPONSES |     |
|----------------------------|-----------|-----|
| Strongly agree             | 62.69%    | 163 |
| Agree                      | 33.08%    | 86  |
| Neither agree nor disagree | 3.46%     | 9   |
| Disagree                   | 0.38%     | 1   |
| Strongly disagree          | 0.38%     | 1   |
| TOTAL                      |           | 260 |