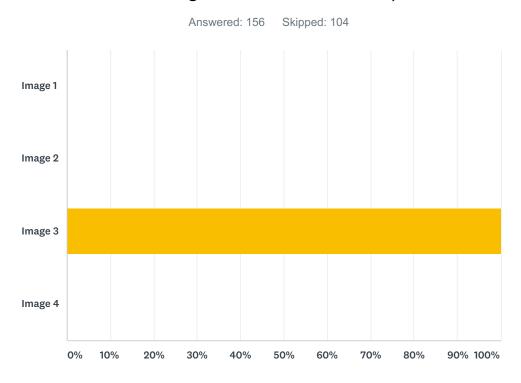

# Q1 Question 1 is a skill-testing question. Please click on the image of the cat to go on to Question 2:)

| ANSWER CHOICES | RESPONSES |     |
|----------------|-----------|-----|
| Image 1        | 0.00%     | 0   |
| Image 2        | 0.00%     | 0   |
| Image 3        | 100.00%   | 156 |
| Image 4        | 0.00%     | 0   |
| TOTAL          |           | 156 |