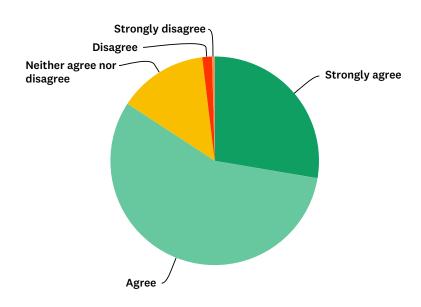

#### Q3 I think Mississippi Mills can be made to be a better place to live.

Answered: 260 Skipped: 0

| ANSWER CHOICES             | RESPONSES |     |
|----------------------------|-----------|-----|
| Strongly agree             | 27.69%    | 72  |
| Agree                      | 56.54%    | 147 |
| Neither agree nor disagree | 13.85%    | 36  |
| Disagree                   | 1.54%     | 4   |
| Strongly disagree          | 0.38%     | 1   |
| TOTAL                      |           | 260 |